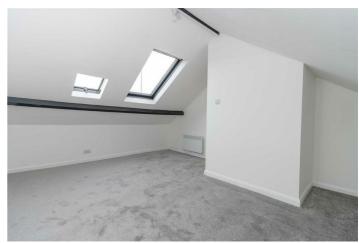

## Bedroom One 17'0" x 12'4" max (5.20 x 3.76 max )

Two skylight windows. Electric heater. Eaves stoarge.