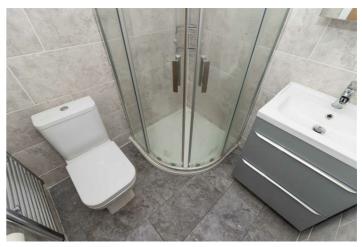

#### Shower Room

Refitted shower room with fitted corner shower cubicle with sliding doors and fitted shower. Low flush WC. Basin with mixer tap in vanity unit with drawers. Tiled floors and walls. Heated towel rail.