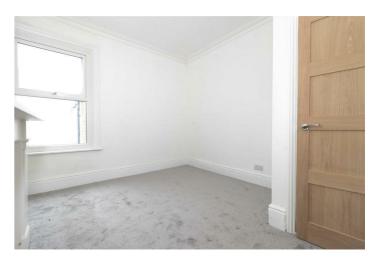

### Bedroom Two 13'1" x 10'11" (4.00 x 3.33)

Double-glazed window. Electric radiator. Oak panel door. Wooden fire surround with mantle. Decorative coving.