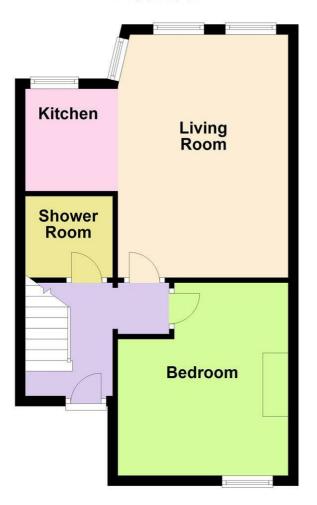

Robert Luff and Co are delighted to offer to the market this first floor flat, situated in the heart of Worthing, close to town centre shops, restaurants, the beach, parks, bus routes and mainline station. Accommodation offers communal front door with stairs leading to the first floor, including under stairs storage cupboard in the entrance hall, an L shaped lounge/kitchen, two bedrooms and a bathroom.

# Open Plan Lounge/Kitchen

L shaped lounge/kitchen.

### Bedroom Two 13'1" x 10'11" (4.00 x 3.33)

Double-glazed window. Electric radiator. Oak panel door. Wooden fire surround with mantle. Decorative coving.

#### Shower Room

Refitted shower room with fitted corner shower cubicle with sliding doors and fitted shower. Low flush WC. Basin with mixer tap in vanity unit with drawers. Tiled floors and walls. Heated towel rail.

# **First Floor**