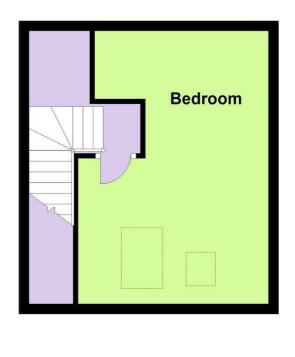

## Bedroom One 17'0" x 12'4" max (5.20 x 3.76 max )

Two skylight windows. Electric heater. Eaves stoarge.

## **Second Floor**

The information provided about this property does not constitute or form any part of an offer or contract, nor may it be regarded as representations. All interested parties must verify accuracy and your solicitor must verify tenure/lease information, fixtures and fittings and, where the property has been extended/converted, planning/building regulation consents. All dimensions are approximate and quoted for guidance only as are floor plans which are not to scale and their accuracy cannot be confirmed. References to appliances and/or services does not imply that they are necessarily in working order or fit for the purpose.