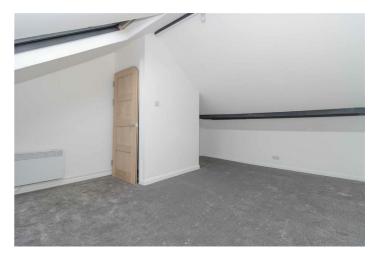

## Bedroom One 17'0" x 12'4" max (5.20 x 3.76 max )

Two skylight windows. Electric heater. Eaves stoarge.