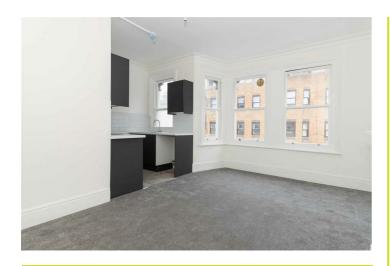

# Open Plan Lounge/Kitchen

L shaped lounge/kitchen.

# Lounge Area 15'10" x 11'4" (4.85 x 3.46)

Period style sash cord style window to front. Wood fire mantle. Gas fire point. Electric heater. Throughway to:

### Kitchen Area 6'5" x 6'0" (1.97 x 1.83)

A range of matching charcoal wall and base units. White worktops incorporating a stainless steel sink unit with mixer tap. Fitted electric oven. Four ring hob with extractor fan over. Space and plumbing for washing machine. Part frosted sash cord window.